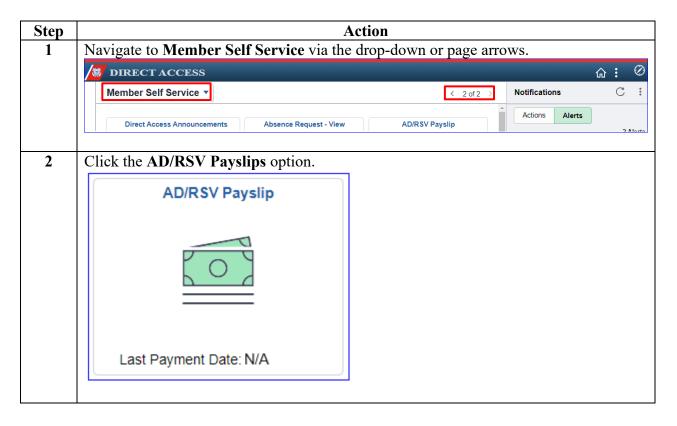

### How to View a Payslip

**Introduction** This section provides the procedures for accessing and viewing the payslip in Direct Access (DA).

**Procedures** See below.

Continued on next page

## How to View a Payslip, Continued